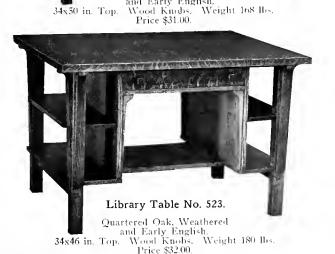

#### Library Set No. 578.

Table No. 523, Bookcase No. 541, Magazine Rack No. 558, Rocker No. 706, Chair No. 707½, Chair No. 707. Quartered Oak, Weathered and Early English. Weight 570 lbs.

#### Library Set No. 578. Price \$137.00.

| Table                 | 32.00 Rocker   | Price \$24.00      |
|-----------------------|----------------|--------------------|
| Bookcase              | 36.00 Chair No | . 707½ Price 11.00 |
| Magazine Rack Price 1 | 10.00 Chair No | 707 Price 24.00    |